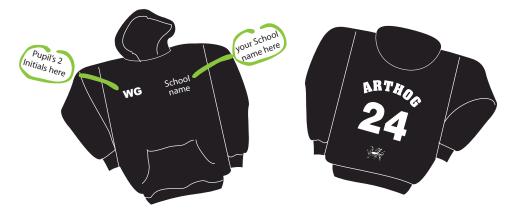

Personalise your visit to the Arthog Outdoor Centre with a specially produced hoodie for your School.

Top quality 80% ringspun cotton / 20% polyester. 280gsm.

# Junior Sizes ONLY 216.98 Adult Sizes ONLY 223.71

(Cost shown includes Hoodie, printed with Arthog 24, plus School name and Child's 2 initials)

| Hoodie<br>Colours: | Jet Black | Fire Red | Kelly Green | Sapphire Blue | Hot Pink   | Heather Grey |
|--------------------|-----------|----------|-------------|---------------|------------|--------------|
|                    | Baby Pink | Purple   | Sun Yellow  | Airforce Blue | Lime Green | Oxford Navy  |

## All Hoodies are printed in white.