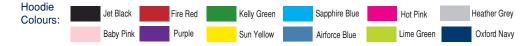

# Junior Sizes ONLY 216.98 Adult Sizes ONLY 223.71

(Cost shown includes Hoodie, printed with Arthog 24, plus School name and Child's 2 initials)

| Hoodie<br>Colours: | Jet Black | Fire Red | Kelly Green | Sapphire Blue | Hot Pink   | Heather Grey |
|--------------------|-----------|----------|-------------|---------------|------------|--------------|
|                    | Baby Pink | Purple   | Sun Yellow  | Airforce Blue | Lime Green | Oxford Navy  |