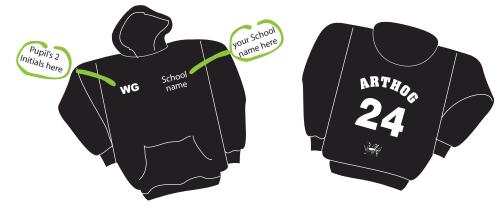

# PUPIL'S ORDER FORM (To be completed by parents and returned to School)

Personalise your visit to the Arthog Outdoor Centre with a specially produced hoodie for your School. Top quality 80% ringspun cotton / 20% polyester. 280gsm.

Junior Sizes ONLY 216.98 Adult Sizes ONLY 223.71

(Cost shown includes Hoodie, printed with Arthog 24, plus School name and Child's 2 initials)

Sizes: Junior: 5/6 (28"), 7/8 (30"), 9/11 (32"), 12/13 (34"). Adults: S (36-38"), M (38-40"), L (42-42"), XL (46-48").

#### All Hoodies are printed in white.